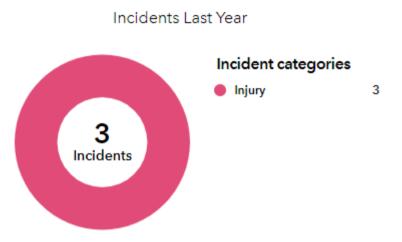

## 025. Incidents and Accidents

A report was circulated on a minor accident at the Town Hall and an incident at Newland Lane Allotments in which a tree on neighbouring land had fallen and caused damage to the allotment fence.

Both issues had been reported in the appropriate way.

RESOLVED that the report be received.