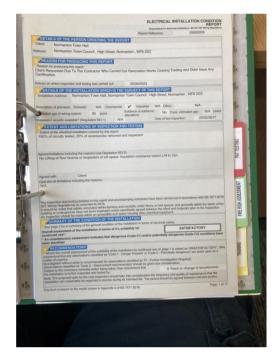

#### 021. Town Hall Repairs and Maintenance

A report was circulated providing updates on several issues including:

- Lift service concluded a small area of damp was present in the lift shaft below ground level but nothing of concern.
- Electrical works mostly completed, and installation certificates had been received.