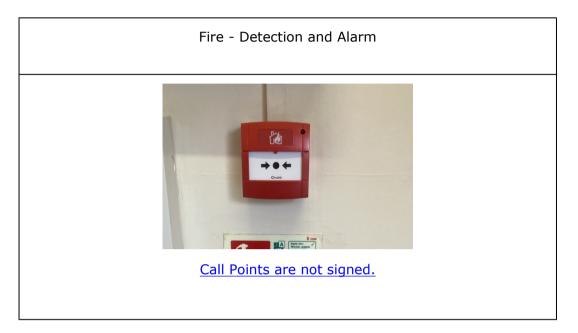

e that a first aid needs assessment had been completed for the premises.



Woodhouse CC First Aid <u>Needs</u> Assessment

# **Positive observations**

# Gas / Oil / Solid Fuel Safety

The gas boiler is subject to annual Gas Safe service from an accredited engineer.



Woodhouse CC Gas Safe Document

It was positive to see that a suitable carbon monoxide detector was located to the kitchen



Woodhouse <u>CC CO2</u> <u>Monitor</u>

# Positive observations Legionella

Expert Water Services carryout all legionella assessing and water bacterial testing for the premises.

# Positive observations Additional Risk Assessment / Health and Safety Support

Client is fully aware of Citations Additional Support services and is open for additional support when required.

# Workplace Inspection Media



# **Positive Observations Media**

Μ























Woodhouse CC eye wash in date







| Gas / Oil / Solid Fuel Safety |
|-------------------------------|
| <image/>                      |
| Woodhouse CC CO2 Monitor      |

Μ

# **Conclusion**

The assessor believes that the information contained within this inspection report to be correct at the time of printing. The report is based on matters that were observed or came to the attention of the assessor at the time of the visit and should not be relied on as an exhaustive record of all possible risks or hazards that may exist. Hazards associated with the organisation's business should be addressed during the risk assessment process.

During the course of the inspection, not all areas within the premises or equipment may have be