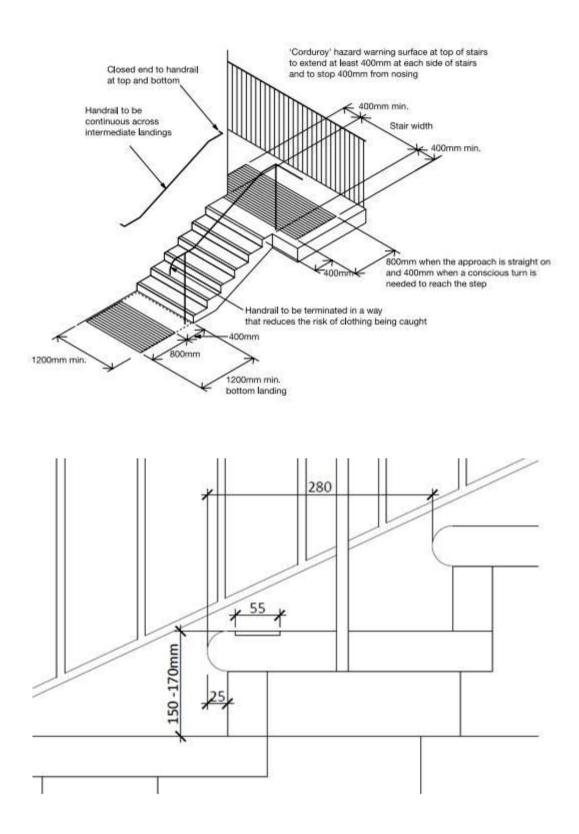

which will need addressing.



#### Outside Area

- I have checked the ramp and stairs for compliance. The ramp appears to be satisfactory, however, the stairs require some additional work. Please see diagram below to show a compliant stair.
- The bottom of the steps will be fine, provided there is a 400mm gap between the bottom step and corduroy hazard warning surface as shown below.
- The Corduroy pattern will need to be extended at the top of the steps by 400mm. I note you won't be able to achieve this on the building side, but this can be extended on the external side.

• We also require a contrasting colour on the steps. Your agent provided a detail we were happy with as the design changed to a bull nose tread with a contrasting colour shown at the top of the step, please see below.



#### **General Comments**

- I have attached the door schedule all new fire doors should comply with the attached schedule.
- The disabled toilets are OK in terms of contrasting to the walls; however, we will need the handle on the door to differ from the toilet door as discussed on site.
- Confirmation is required to check smoke detection in the void areas above the ceiling where this is more than 800mm.

# © Citation Health & Safety Site Visit Report.



| Report For: Normanton Town Council                 |            |
|----------------------------------------------------|------------|
| Conducted By: Richard Hayday BSc (Hons), Cert IOSH |            |
| Date Conducted:                                    | 15/02/2024 |

# Workplace Inspection

# Table of Contents

| 1  | Letter