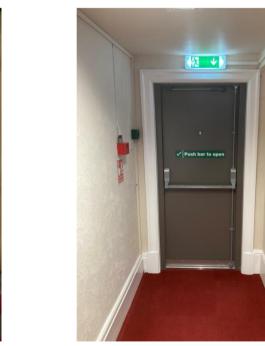

#### 024. Fire Risk Assessment

RESOLVED that the Fire Risk Assessment be received, and quotes be obtained for the works identified.