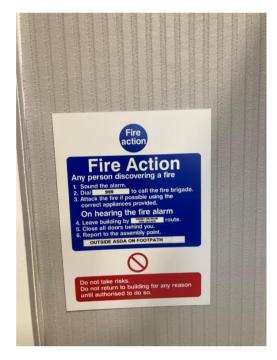

#### 024. Fire Risk Assessment

RESOLVED that the Fire Risk Assessment be received, and quotes be obtained for the works identified.