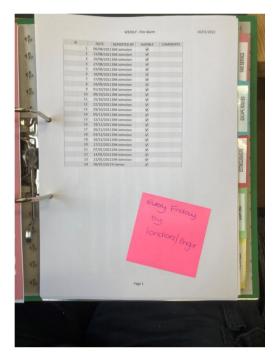

#### 026. Fire Alarm System – Woodhouse Community Centre

RESOLVED that the recommended works put forward by Chubb be approved including the replacement of a sounder at a cost of £177.05 and the replacement of 2 detectors at a cost of £491.70.