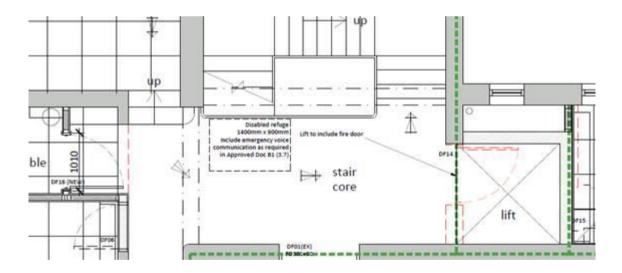

own the area on the plan below for the refuge point. There should be a blue mandatory sign worded Refuge- Keep clear in addition to the fire safety signs.
- The call point can remain where it is, however, I just need a bit more information on the communication link to the next building and whether this is acceptable. Does this go to the main reception?
- Fire doors need to comply with regulations and existing fire doors need to comply where possible as discussed and noted within the Fire Risk Assessment.
- To confirm the doors to your office are OK provided the left-hand panel has the kite mark. I would assume this kite mark has been hidden as the rest of the glazing is fine.
- There is a breach of compartmentation to the store cupboard adjacent to the office, which will need addressing.



#### Outside Area

- I have checked the ramp and stairs for compliance. The ramp appears to be satisfactory, however, the stairs require some additional work. Please see diagram below to show a compliant stair.
- The bottom of the steps will be fine, provided there is a 400mm gap between the bottom step and corduroy hazard warning surface as shown below.
- The Corduroy pattern will need to be extended at the top of the steps by 400mm. I note you won't be able to achieve this on the building side, but this can be extended on the external side.

• We also require a contrasting colour on the steps. Your agent provided a detail we were happy with as the design changed to a bull nose tread with a contrasting colour shown at the top of the step, please see below.



#### **General Comments**